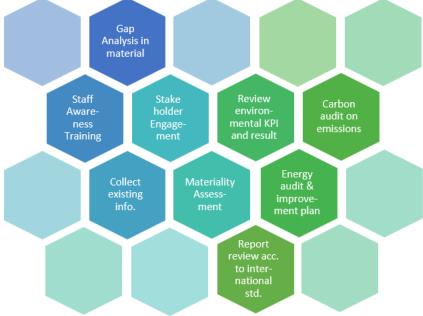

# Environmental, Social and Governance (ESG) Advisory Service

Intertek conducts carbon/energy audit, and below approach steps in ESG advisory service:

- 1. Provide gap analysis in existing materials
- 2. Offer awareness training for staff
- 3. Collect stakeholder concerns by stakeholder engagement
- 4. Materiality assessment to find out the significant impacts
- 5. Consolidate existing environmental and social information
- 6. Provide data review based on environmental KPI and result from the following 2 items
- 7. Deliver energy audit for energy efficiency measures, energy analysis and improvement plan review
- 8. Conduct carbon audit in order to collect carbon emission data
- Report review based on <u>HKEX ESG reporting</u> as well as other sustainability standards, e.g. GRI standard